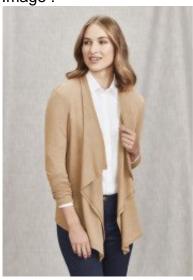

## **Product Details**

Image:

Name: Sofia Womens Waterfall Cardigan

Description:

## **Features**

- Waterfall drapes are centered through the front allowing for the visibility of branding.
- Wear with chinos or jeans for a smart casual look, or with suiting lowers for a more corporate look.
- Coordinate Camel with navy or black lowers.
- Centre back length has been graded according to size. Sizes L to 4XL have a longer back hem to provide extra coverage

over hips. Refer to style sheet for further details

Model: RLC267L

Brand: Biz Collection

Size: XXS, XS, S, M, L, L, XL, 2XL, 3XL, 4XL

Colours: CAMEL, Navy, Black

Price: \$100.716

© 2025 https://qualityuniforms.co.nz/