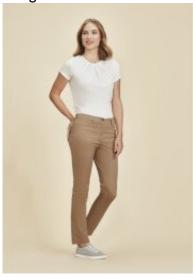

## **Product Details**

Image:

Name: Traveller Womens Slim Leg Chino

Description:

## **Features**

- Designed to sit mid-waist, with a close fit through the thigh and leg with a narrow leg opening.
- Features 2 back pockets, 2 angled pockets and shaped back rise for a tailored fit through the hips and waist.
- Fabric has added stretch for comfort and easy movement.