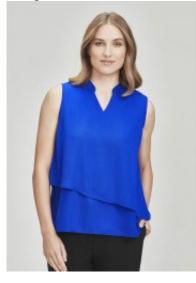

## **Product Details**

Image :

Name : Seville Womens Sleeveless Layered Blouse

**Description**:

## Features

- A staple in any summer wardrobe, made from a luxurious lightweight breezy Georgette fabric.

- Seville features double layered fabric with back keyhole opening.
- Relaxed fit, designed to be worn out.

Model : RB260LN

Brand : Biz Collection

 $Size: 0, \ 0, \ 4, \ 6, \ 8, \ 10, \ 12, \ 14, \ 16, \ 18, \ 20$ 

Colours : Black, Navy, COBALT, STORM

Price : \$62.076

© 2025 https://qualityuniforms.co.nz/