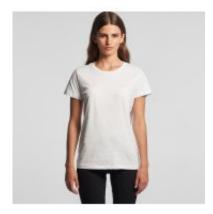

## **Product Details**

Image :

Name : AS Colour Women's Maple Tee - 4001

**Description**:

- Regular fit
- Crew-neck Sweatshirt neck
- Mid weight
- 180 GSM
- 28-singles
- 100% combed cotton (marles 15% viscose)
- Neck ribbing
- side seamed
- Shoulder to shoulder tape
- Double needle hems
- Preshrunk to minimise shrinkage

Model : 4001

Brand : Ascolour

Size: XSM, SML, MED, LRG, XLG, 2XL

Colours : CAROLINA BLUE, SAGE, Grey Marle, Army, Orange, Cardinal, Tan, Indigo, ASPHALT MARLE, PALE BLUE, Charcoal, White, Jade, AUTUMN, PALE PINK, COAL, Yellow, LAVENDER, BERRY, Petrol Blue, Pink, COPPER, MAUVE, Black, Bright Royal, PISTACHIO, CORAL, MUSTARD, BURGUNDY, Red, FOREST GREEN, Natural, CAMEL, ROSE, Fuchsia, Navy