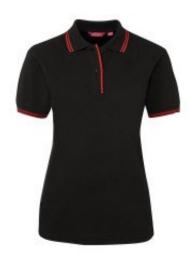

## Image:

Name: LADIES CONTRAST POLO

## Description:

- 65% Polyester for durability and 35% Cotton for comfort
- 210gsm pique knit fabric
- · Knitted collar with reinforced herringbone tape on inside neck seam
- JB's 2-button placket
- · Straight hem with side splits
- Easy care reduced pilling fabric
- Complies with standard AS/NZS 4399:1996 and AS/NZS 4399:2017 for UPF protection
- Classic fit

Model: 2LCP

Brand: JBS Wear

Size: 8, 10, 12, 14, 16, 18, 20, 22, 24

Colours : Gunmetal/Red, Gunmetal/Aqua, Black/Red, White/Navy, Black/White, Hot Pink/Aqua, Red/White, Navy/Light Blue, Navy/White, Royal/White