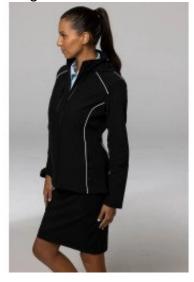

## **Product Details**

Image :

Name : ASPEN LADY JACKETS

Description :

- Weight: 400gm
- Outer: 94% polyester/ 6% spandex, Inner: 100% polyester bonded fleece
- 3 layer performance softshell
- CF double head (2 way) waterproof reverse tape nylon zipper
- Self fabric concealed hood with 100% polyester velour lining
- Adjustable hem with elastic cord & toggle
- Body length is longer that Olympus jacket
- Front & back side panel and front yoke with reflective tape piping

Model : 2531

Brand : Aussie Pacific

Size: 6, 8, 10, 12, 14, 16, 18, 20, 22, 24, 26

Colours : Black, Navy

© 2025 https://qualityuniforms.co.nz/